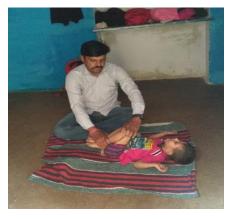

### **Prayas Home Base Program**

In our Home Base program for the profound category of cwsn, our special educators and physiotherapists develop a learning program for the child. They work with the parents to plan home-based learning activities, learning materials and support. They regularly communicate with the child and make sure the child is involved in activities and gets access to home therapy. Parents are encouraged to understand and maintain the exercize regime at home everyday.